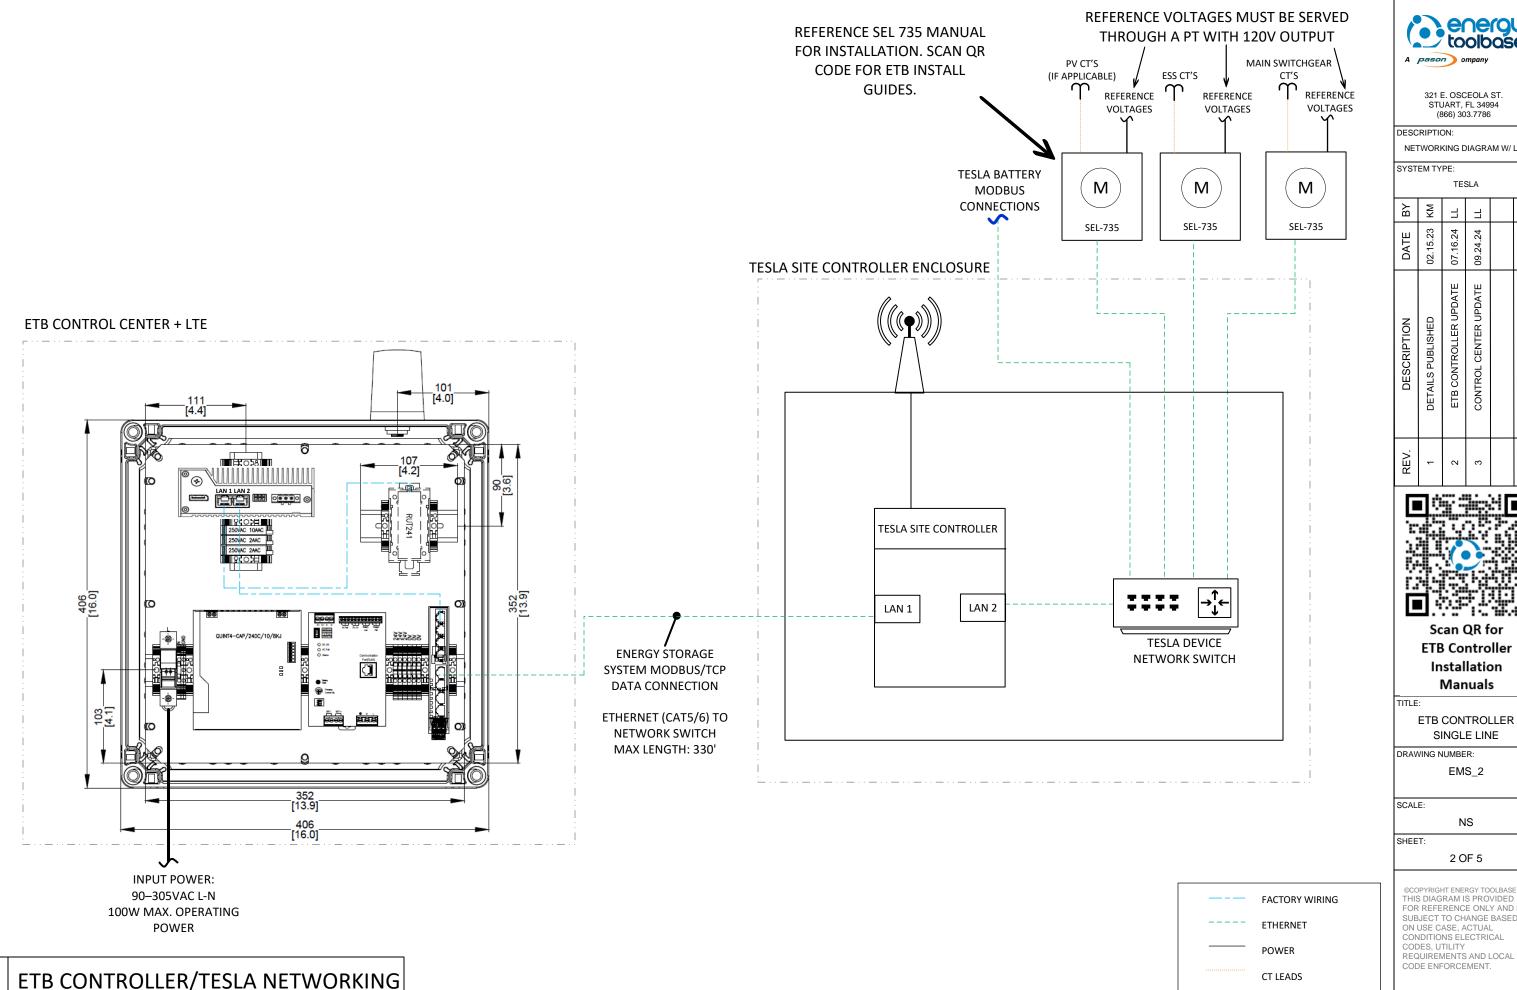

## NOTE 1: REFERENCE SECTION 2 OF SEL 735 **INSTALLATION MANUAL FOR DETAILED INSTALLATION INSTRUCTIONS**

NOTE 2: FOR CT/PT INSTALLATION & WIRING -REFERENCE SECTION 2.10 THROUGH 2.15 OF SEL 735 INSTALLATION MANUAL FOR DETAILED WIRING INSTRUCTIONS