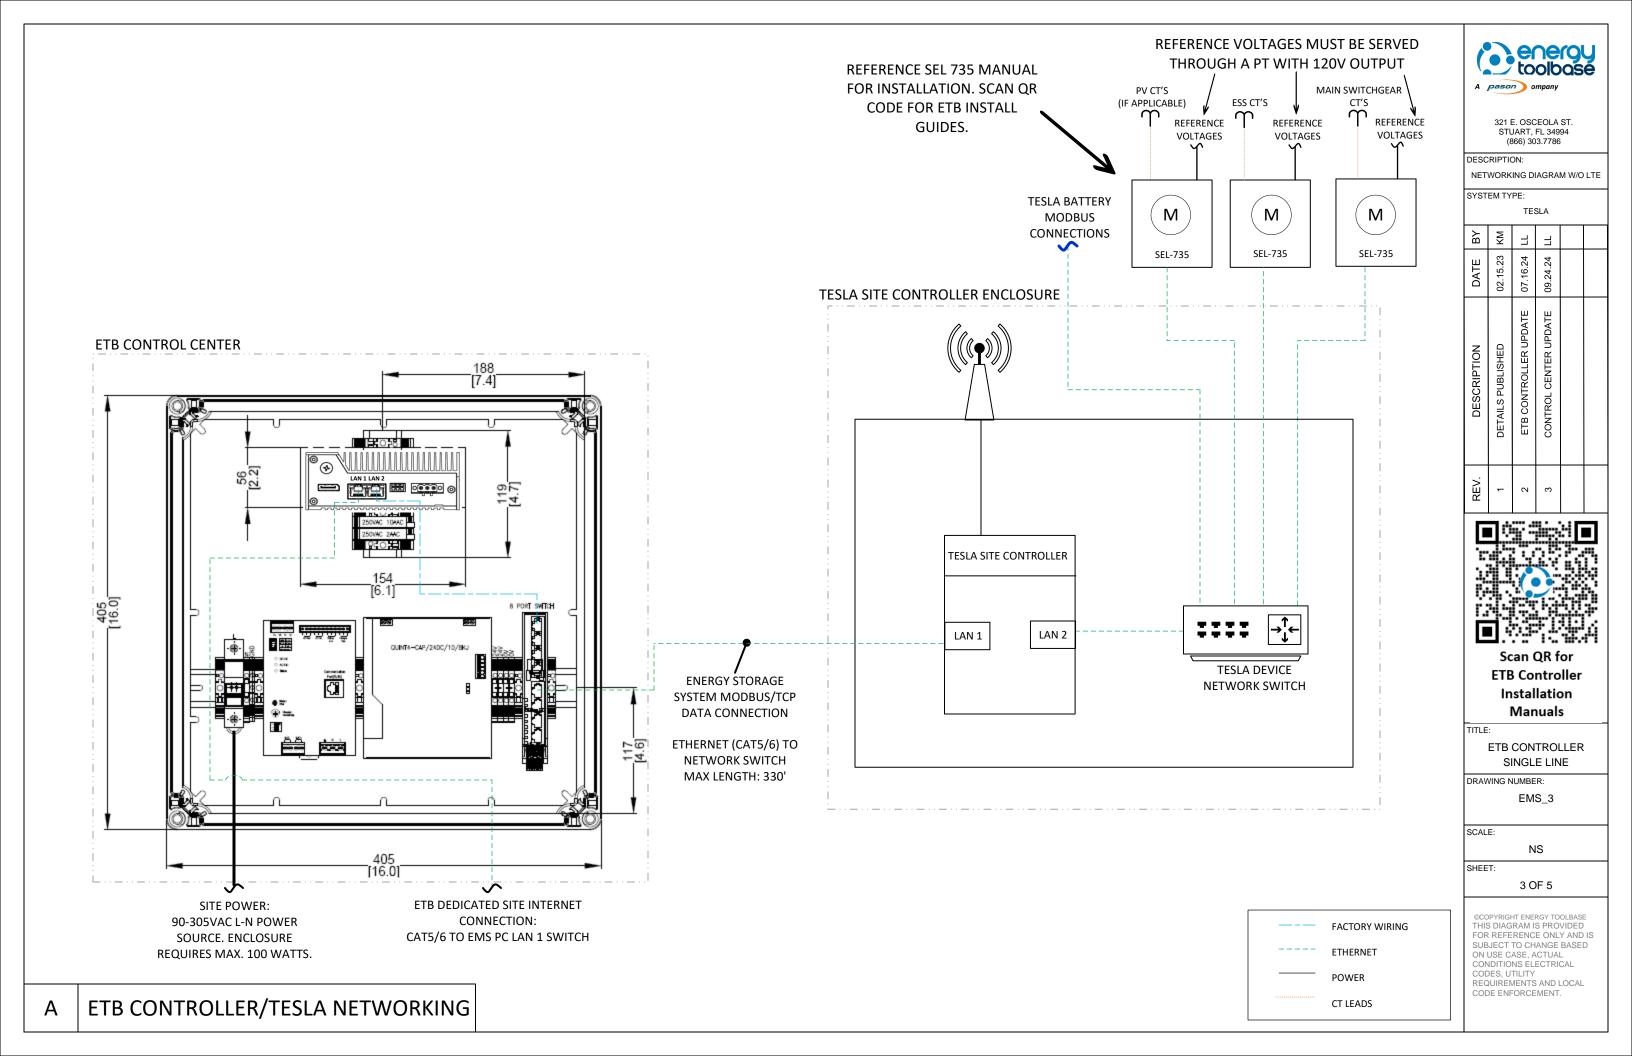

## NOTE 1: REFERENCE SECTION 2 OF SEL 735 **INSTALLATION MANUAL FOR DETAILED INSTALLATION INSTRUCTIONS**

NOTE 2: FOR CT/PT INSTALLATION & WIRING -REFERENCE SECTION 2.10 THROUGH 2.15 OF SEL 735 INSTALLATION MANUAL FOR DETAILED WIRING INSTRUCTIONS