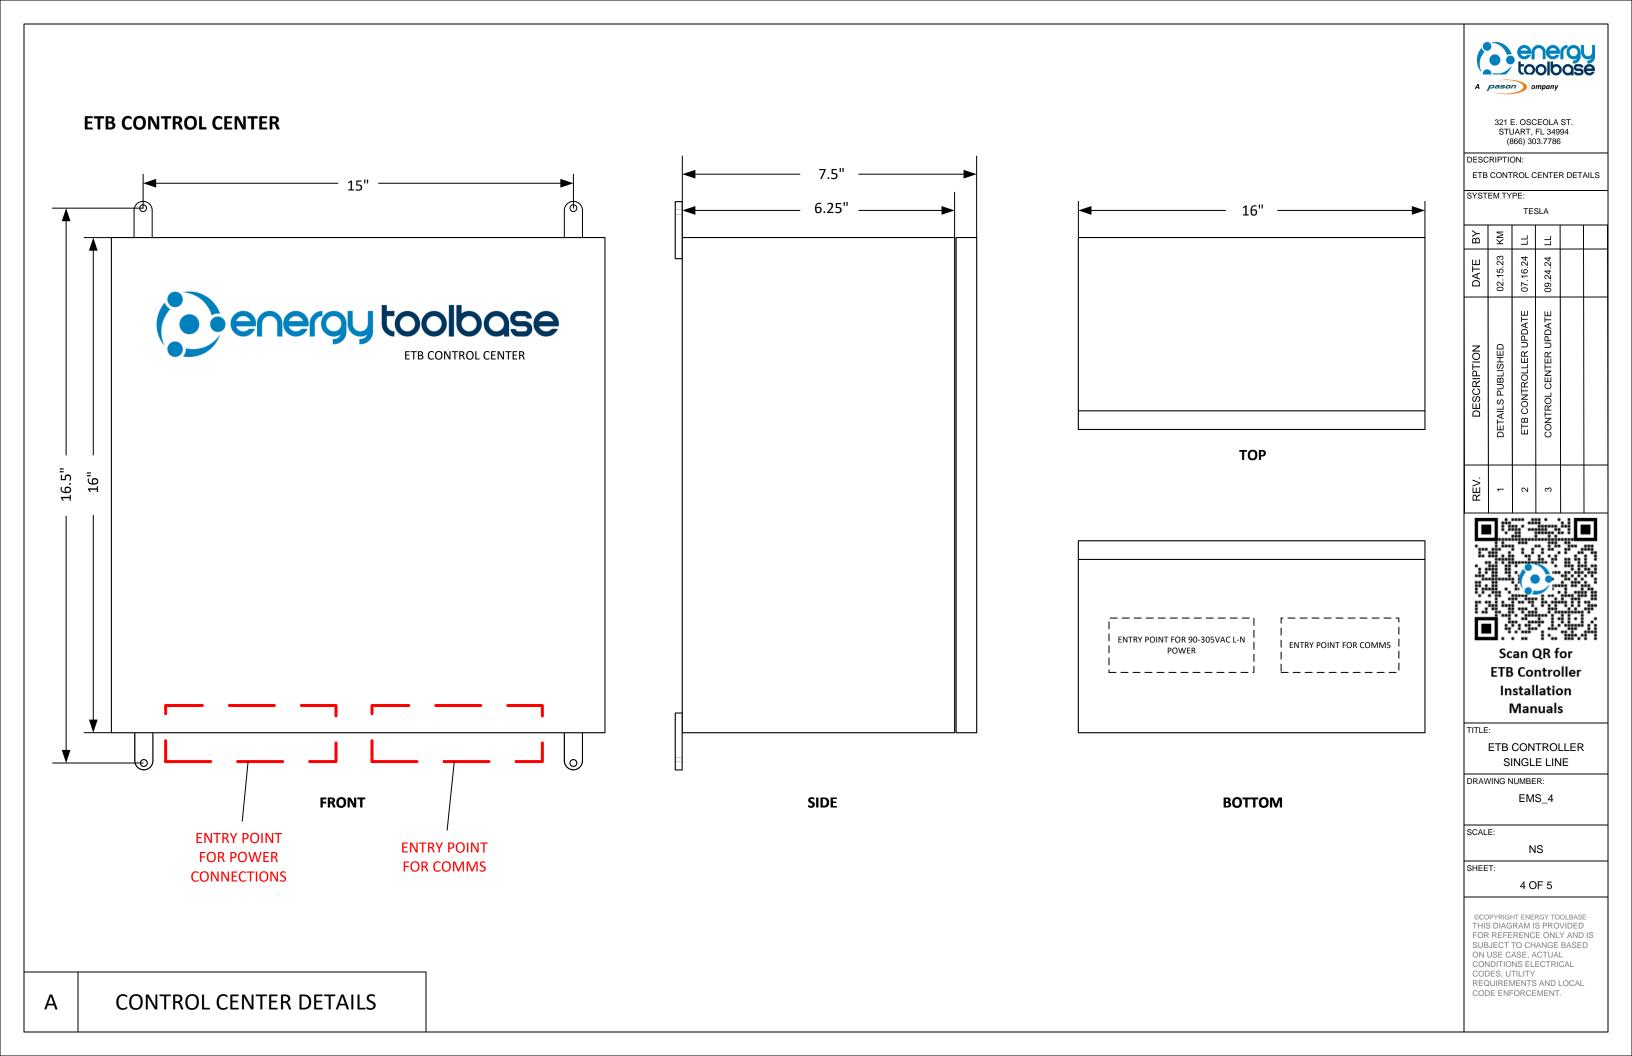

|                       |  |  |  |  |  |
| TESLA                     |                   |                       |                       |  |  |  |  |  |
| ВУ                        | ΚM                | LL                    | ΓΓ                    |  |  |  |  |  |
| DATE                      | 02.15.23 KM       | 07.16.24 LL           | 09.24.24 LL           |  |  |  |  |  |
| DA                        | 02.1              | 07.1                  | 09.2                  |  |  |  |  |  |
| DESCRIPTION               | DETAILS PUBLISHED | ETB CONTROLLER UPDATE | CONTROL CENTER UPDATE |  |  |  |  |  |
| REV.                      | 1                 | 2                     | е                     |  |  |  |  |  |



**ETB Controller** 

FOR REFERENCE ONLY AND IS SUBJECT TO CHANGE BASED





## NOTE 1: REFERENCE SECTION 2 OF SEL 735 **INSTALLATION MANUAL FOR DETAILED INSTALLATION INSTRUCTIONS**



NOTE 2: FOR CT/PT INSTALLATION & WIRING -REFERENCE SECTION 2.10 THROUGH 2.15 OF SEL 735 INSTALLATION MANUAL FOR DETAILED WIRING INSTRUCTIONS



321 E. OSCEOLA ST. STUART, FL 34994 (866) 303.7786

SEL-735 ENCLOSURE DETAILS

SYSTEM TYPE:

| ВҮ          | KM                | TT                    | TT                    |  |
|-------------|-------------------|-----------------------|-----------------------|--|
| DATE        | 02.15.23 KM       | 07.16.24 LL           | 09.24.24 LL           |  |
| DESCRIPTION | DETAILS PUBLISHED | ETB CONTROLLER UPDATE | CONTROL CENTER UPDATE |  |
| REV.        | 1                 | 2                     | 3                     |  |



ETB CONTROLLER