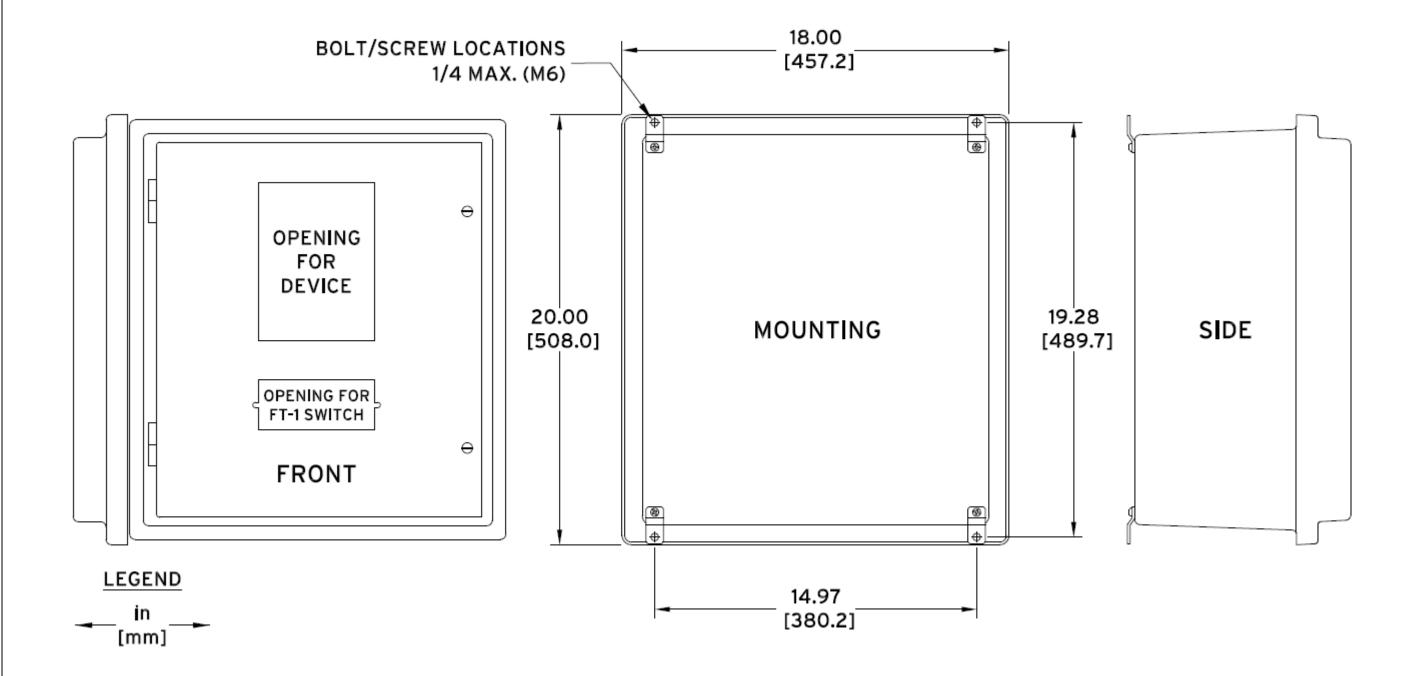

## NOTE 1: REFERENCE SECTION 2 OF SEL 735 **INSTALLATION MANUAL FOR DETAILED INSTALLATION INSTRUCTIONS**

NOTE 2: FOR CT/PT INSTALLATION & WIRING -REFERENCE SECTION 2.10 THROUGH 2.15 OF SEL 735 INSTALLATION MANUAL FOR DETAILED WIRING INSTRUCTIONS

321 E. OSCEOLA ST. STUART, FL 34994 (866) 303.7786

SEL-735 ENCLOSURE DETAILS

SYSTEM TYPE:

| ВҮ          | KM                | TT                    | TT                    |  |
|-------------|-------------------|-----------------------|-----------------------|--|
| DATE        | 02.15.23 KM       | 07.16.24 LL           | 09.24.24 LL           |  |
| DESCRIPTION | DETAILS PUBLISHED | ETB CONTROLLER UPDATE | CONTROL CENTER UPDATE |  |
| REV.        | 1                 | 2                     | 3                     |  |