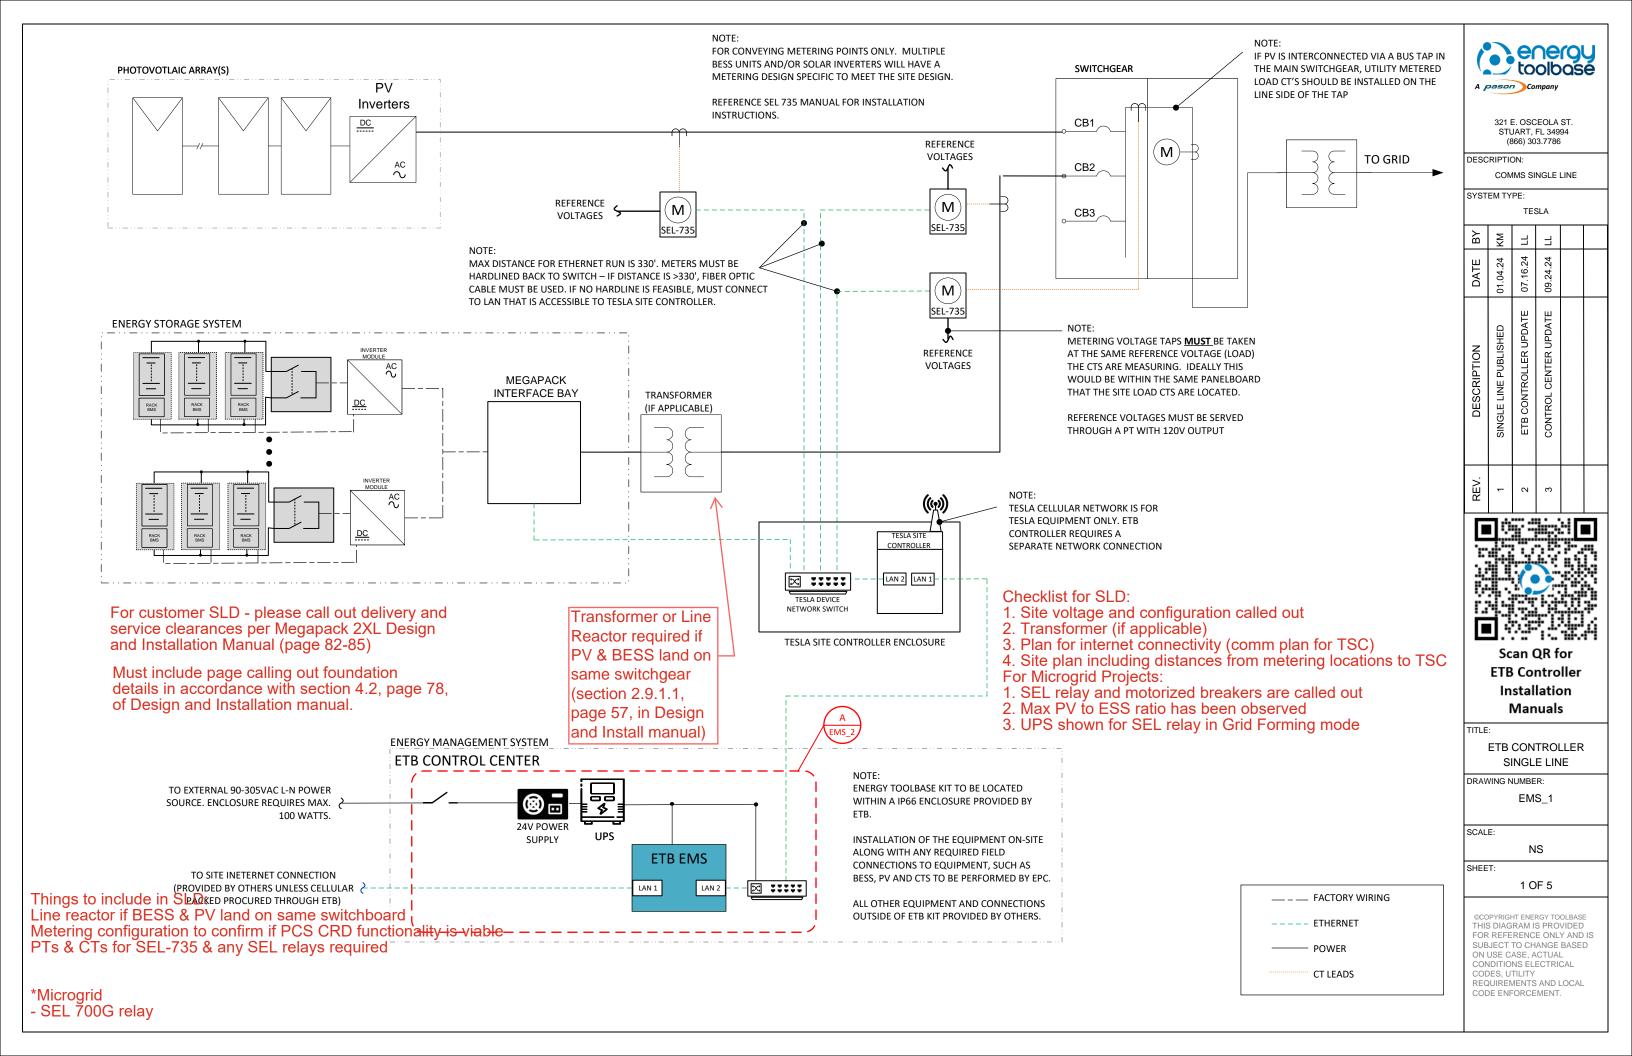

| DESCRIPTION:              |                   |                       |                       |  |  |  |  |  |
|---------------------------|-------------------|-----------------------|-----------------------|--|--|--|--|--|
| NETWORKING DIAGRAM W/ LTE |                   |                       |                       |  |  |  |  |  |
| SYSTEM TYPE:              |                   |                       |                       |  |  |  |  |  |
| TESLA                     |                   |                       |                       |  |  |  |  |  |
| ВУ                        | ΚM                | LL                    | ΓΓ                    |  |  |  |  |  |
| DATE                      | 02.15.23 KM       | 07.16.24 LL           | 09.24.24 LL           |  |  |  |  |  |
| D