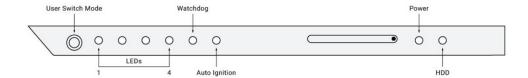

Karbon 300 Light Status:

Power Light: solid blue means unit is receiving power

Watchdog Light: very slow white pulse means unit is functioning normally

| LED                    | On                                             | Off                                            | Blink                                 | Pulse                                |
|------------------------|------------------------------------------------|------------------------------------------------|---------------------------------------|--------------------------------------|
| HDD                    | ı                                              | h                                              | Internal<br>storage drive<br>activity | -                                    |
| Power                  | Device is on                                   | Device is off                                  | Device is<br>asleep                   | -                                    |
| Automotive<br>Ignition | Ignition input to<br>device is on              | Ignition input to<br>device is off             | -                                     | -                                    |
| Watchdog               | Internal MCU is<br>not functioning<br>normally | Internal MCU is<br>not functioning<br>normally | Firmware<br>bootloader<br>is active   | Internal MCU is functioning normally |
| LEDs 1-4               | Currently<br>selected<br>user mode             | -                                              | -                                     | -                                    |