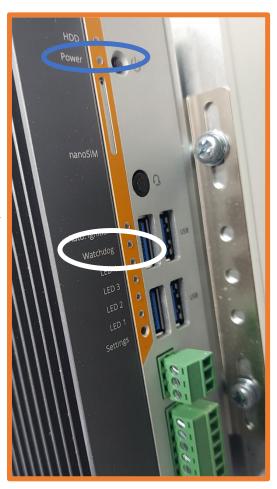

Karbon 300 Light Status:

Power Light: solid blue means unit is receiving power

Watchdog Light: very slow white pulse means unit is functioning normally

| LED                    | On                                             | Off                                            | Blink                                 | Pulse                                |
|------------------------|------------------------------------------------|------------------------------------------------|---------------------------------------|--------------------------------------|
| HDD                    | ı                                              | h                                              | Internal<br>storage drive<br>activity | -                                    |
| Power                  | Device is on                                   | Device is off                                  | Device is<br>asleep                   | -                                    |
| Automotive<br>Ignition | Ignition input to<br>device is on              | Ignition input to<br>device is off             | -                                     | -                                    |
| Watchdog               | Internal MCU is<br>not functioning<br>normally | Internal MCU is<br>not functioning<br>normally | Firmware<br>bootloader<br>is active   | Internal MCU is functioning normally |
| LEDs 1-4               | Currently<br>selected<br>user mode             | -                                              | -                                     | -                                    |